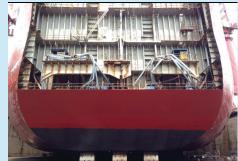

## Building Mega Structures for FPSO & FLNG Conversion

- FPSO Moon Pool Structures
- FPSO Bogie Support Structures
- FPSO Gantry Support Structure
- FLNG Sponson Tank
- FLNG Pipe Rack Superstructure

**FPSO External Turret Rigid Arm Structure** 

#### **SPECIALIZED PROJECTS**

FLNG, FSRU, FPSO, FSO - Offshore Vessel Fabrication & Integration / Conversion Scope

- Internal Turret Includes Bogie Structures, Moon pool, Turret Gantry and Swivel Stack
- External Turret such as Rigid Arm Cantilever, Turret Gantry & Swivel Stack
- Top side Pipe Rack and Superstructures
- Spread mooring porches
- Offshore Helidecks
- Tank Conversions repairs and refurbishment works
- Hose Reel & Offloading Platform
- Living quarters & accommodation extension works
- Flare Tower & Vent Stack
- Top side Module Stools & Pancakes
- Superstructure Pipe Rack
- Crane Column & Pedestals
- Piping (Cargo line, Ballast & Fresh water lines, Cooling systems, Hydraulic lines.)