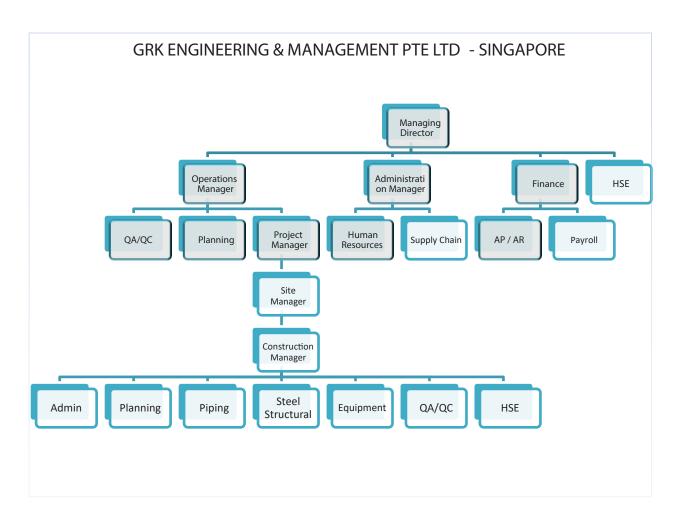

d Complex (PIC)

Launched in May 2012, PIC is part of the larger Pengerang Integrated Petroleum Complex (PIPC) proposed by the Johor state government. Total investment for the PIPC project is approximately MYR97bn (\$27bn), of which the RAPID project costs MYR57bn (\$16bn) and the associated facilities around MYR40bn (\$11bn).

Pasifika Perak was one of the contractor which was awarded to provide Pipe Fitters, Welders, Electricians and other Skilled Manpower for Substation, Commissioning, General Civil Service works, Material handling and other general support services for the project.

#### SHELL - Gumusut Kakap Offshore Project

We had about 60 electrical commissioning technicians and 30 mechanical commissioning technicians who were deployed for this project.



### **Org Chart & ISO**





### **Our Services**

Civil Construction
Inspection Services
Mechanical Completion
Installation & Hook Up
Commissioning
Hydraulics
Fabrication & Installation
Marine Mechanical Services





FPSO, FLNG & FSRU Conversions
Drill Ships
Jack Up Rigs
Semi Submersible Rigs
Ship Building
Process Plant Construction
Industrial waste water treatment





### Specialized in Offshore & Marine Services including:

Shipbuilding & Ship Repairs I Offshore Structures I FPSO, FSO & FLNG Conversions I Engineering Works I Piping I Electrical I Scaffolding I Marine Painting I Oil & Gas I Process Plant Construction & Maintenance I Civil Constructions I Mechanical Completions I Fabrication & Installation I Industrial Waste Water Treatment I Manpower Solutions