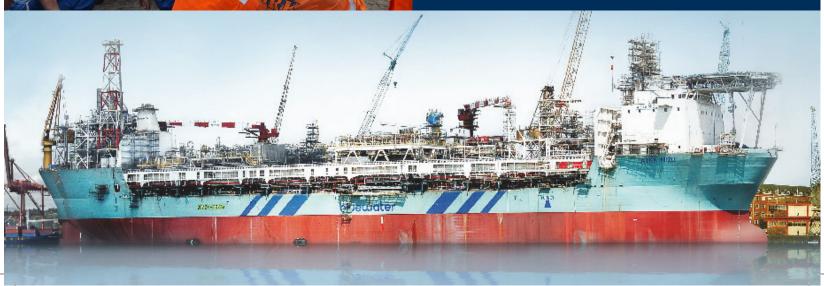

GRK Group's M/s Unisteel Engineering Pte Ltd. is a well-established Marine Service company in Singapore with experienced and highly skilled workforce. Unisteel has been growing steadily achieving its mission for comprehensive range of services for Keppel Offshore & Marine Singapore including Shipbuilding & Ship repairs, Offshore Structures, FPSO, FSO, FLNG conversions, Marine Engineering Works, Piping Electrical Scaffolding & Marine Painting.

## Building Mega Structures for FPSO & FLNG Conversion

- FPSO Moon Pool Structures
- FPSO Bogie Support Structures
- FPSO Gantry Support Structure
- FLNG Sponson Tank
- FLNG Pipe Rack Superstructure

**FPSO External Turret Rigid Arm Structure** 