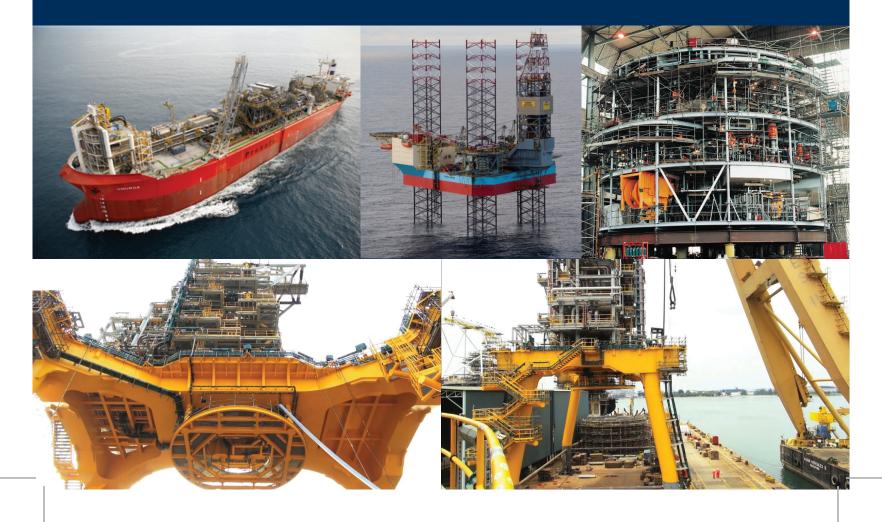

## Building Mega Structures for FPSO & FLNG Conversion

- FPSO Moon Pool Structures
- FPSO Bogie Support Structures
- FPSO Gantry Support Structure
- FLNG Sponson Tank
- FLNG Pipe Rack Superstructure

**FPSO External Turret Rigid Arm Structure** 

#### **SPECIALIZED PROJECTS**

FLNG, FSRU, FPSO, FSO - Offshore Vessel Fabrication & Integration / Conversion Scope

- Internal Turret Includes Bogie Structures, Moon pool, Turret Gantry and Swivel Stack
- External Turret such as Rigid Arm Cantilever, Turret Gantry & Swivel Stack
- Top side Pipe Rack and Superstructures
- Spread mooring porches
- Offshore Helidecks
- Tank Conversions repairs and refurbishment works
- Hose Reel & Offloading Platform
- Living quarters & accommodation extension works
- Flare Tower & Vent Stack
- Top side Module Stools & Pancakes
- Superstructure Pipe Rack
- Crane Column & Pedestals
- Piping (Cargo line, Ballast & Fresh water lines, Cooling systems, Hydraulic lines.)

### FPSO MOON POOL CONSTRUCTION AND INTEGRATION - 400MTONS

**Moon Pool Erection Joint** 

**Moon Pool Segment Assembly** 

**Moon Pool Assembly** 

Moon Pool Assembly & Grand Assembly

Moon Pool & Up-Righting

**Turret Moon Pool FPSO** 

## FPSO TURRET BOGIE STRUCTURE CONSTRUCTION AND INTEGRATION - 500MTONS

# FPSO TURRET GANTRY STRUCTURE CONSTRUCTION AND INTEGRATION - 700MTONS

**Fabrication** 

Assembly 1

Assembly 2

Assembly 3

Assembly 4

Integration / Erection