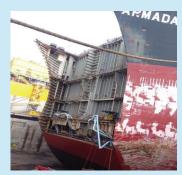

## Building Mega Structures for FPSO & FLNG Conversion

- FPSO Moon Pool Structures
- FPSO Bogie Support Structures
- FPSO Gantry Support Structure
- FLNG Sponson Tank
- FLNG Pipe Rack Superstructure

**FPSO External Turret Rigid Arm Structure** 

#### **SPECIALIZED PROJECTS**

FLNG, FSRU, FPSO, FSO - Offshore Vessel Fabrication & Integration / Conversion Scope

- Internal Turret Includes Bogie Structures, Moon pool, Turret Gantry and Swivel Stack
- External Turret such as Rigid Arm Cantilever, Turret Gantry & Swivel Stack
- Top side Pipe Rack and Superstructures
- Spread mooring porches
- Offshore Helidecks
- Tank Conversions repairs and refurbishment works
- Hose Reel & Offloading Platform
- Living quarters & accommodation extension works
- Flare Tower & Vent Stack
- Top side Module Stools & Pancakes
- Superstructure Pipe Rack
- Crane Column & Pedestals
- Piping (Cargo line, Ballast & Fresh water lines, Cooling systems, Hydraulic lines.)