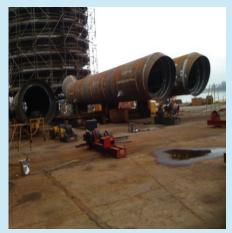

## FLNG - SPONSON TANK CONSTRUCTION AND INTEGRATION - 1000MTONS

Sponson Tank ready for erection

Green sea barrier erection on to Sponson Tanks

## FLNG - SPONSON TANK CONSTRUCTION AND INTEGRATION - 1000MTONS