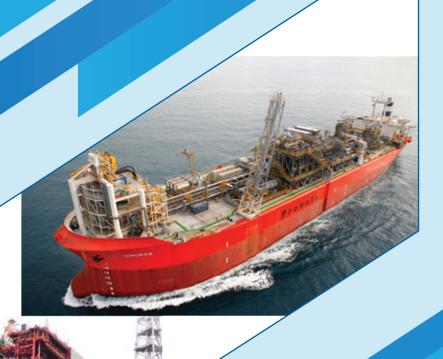

## Building Mega Structures for FPSO & FLNG Conversion

- FPSO Moon Pool Structures
- FPSO Bogie Support Structures
- FPSO Gantry Support Structure
- FLNG Sponson Tank
- FLNG Pipe Rack Superstructure

**FPSO External Turret Rigid Arm Structure** 

#### **SPECIALIZED PROJECTS**

FLNG, FSRU, FPSO, FSO - Offshore Vessel Fabrication & Integration / Conversion Scope

- Internal Turret Includes Bogie Structures, Moon pool, Turret Gantry and Swivel Stack
- External Turret such as Rigid Arm Cantilever, Turret Gantry & Swivel Stack
- Top side Pipe Rack and Superstructures
- Spread mooring porches
- Offshore Helidecks
- Tank Conversions repairs and refurbishment works
- Hose Reel & Offloading Platform
- Living quarters & accommodation extension works
- Flare Tower & Vent Stack
- Top side Module Stools & Pancakes
- Superstructure Pipe Rack
- Crane Column & Pedestals
- Piping (Cargo line, Ballast & Fresh water lines, Cooling systems, Hydraulic lines.)