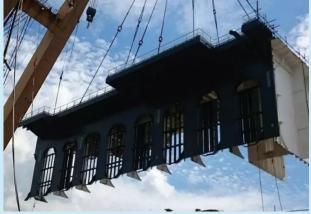

## Building Mega Structures for FPSO & FLNG Conversion

- FPSO Moon Pool Structures
- FPSO Bogie Support Structures
- FPSO Gantry Support Structure
- FLNG Sponson Tank
- FLNG Pipe Rack Superstructure

**FPSO External Turret Rigid Arm Structure** 

#### **SPECIALIZED PROJECTS**

FLNG, FSRU, FPSO, FSO - Offshore Vessel Fabrication & Integration / Conversion Scope

- Internal Turret Includes Bogie Structures, Moon pool, Turret Gantry and Swivel Stack
- External Turret such as Rigid Arm Cantilever, Turret Gantry & Swivel Stack
- Top side Pipe Rack and Superstructures
- Spread mooring porches
- Offshore Helidecks
- Tank Conversions repairs and refurbishment works
- Hose Reel & Offloading Platform
- Living quarters & accommodation extension works
- Flare Tower & Vent Stack
- Top side Module Stools & Pancakes
- Superstructure Pipe Rack
- Crane Column & Pedestals
- Piping (Cargo line, Ballast & Fresh water lines, Cooling systems, Hydraulic lines.)