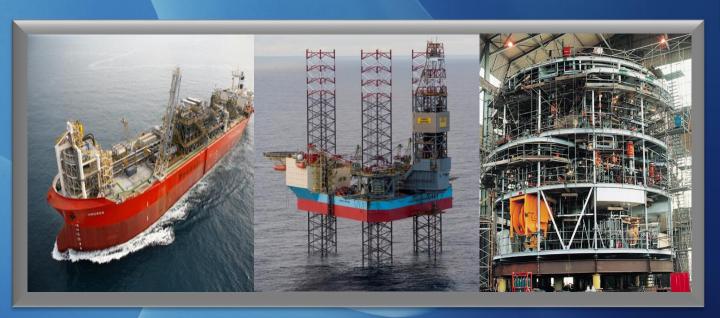

## Building Mega Structure for FPSO & FLNG Conversion

- FPSO Moon Pool Structures
- FPSO Bogie Support Structures
- FPSO Gantry Support Structure
- FLNG Sponson Tank
- FLNG Pipe Rack Superstructure

#### LNG, FSRU, FPSO, FSO - Offshore Vessel Fabrication & Integration / Conversion Scope

- Internal Turret Includes Bogie Structures, Moon pool, Turret Gantry and Swivel Stack
- External Turret such as Rigid Arm Cantilever, Turret Gantry & Swivel Stack
- Top side Pipe Rack and Superstructures
- Spread mooring porches
- · Offshore Helidecks
- Tank Conversions repairs and refurbishment works
- Hose Reel & Offloading Platform
- · Living quarters & accommodation extension works
- Flare Tower & Vent Stack
- Top side Module Stools & Pancakes
- Superstructure Pipe Rack
- Crane Column & Pedestals

#### **Our Services**

Civil Construction
Inspection Services
Mechanical Completion
Installation & Hook Up
Commissioning
Hydraulics
Fabrication & Installation
Marine Mechanical Services

FPSO, FLNG & FSRU Conversions
Drill Ships
Jack Up Rigs
Semi Submersible Rigs
Ship Building
Process Plant Construction
Industrial Water Treatment