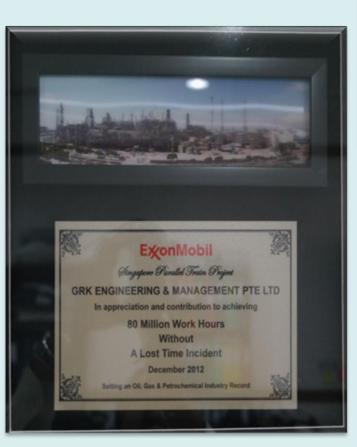

#### G. SINGAPORE PARALLEL TRAIN PROJECT (2010 - 2013)

Worked on Fire Water Line, Fresh Water Line, Cold Water return & supply line, Hot Water return & supply line, Lube Oil system, Cold Liquid System, Warm Hare System & Cold Hare System. We performed Under Ground Piping for Fire Water Main Line & Pipe Racks. Worked on C3 Splitter ½ tower, Amine Wash Tower, Caustic Day Tank, Spent Caustic Filter & Caustic Effluent Filter.

Worked on Carbon Steel / Stainless Steel Pipes. Sizes vary from 2" Dia to 80" Dia.

We had about 250 people who worked on this Project. The craftsmen were Pipe Fitters, Welders 6G TIG & ARC, 4G, 3G, Piping Supervisors, Structural Supervisors, QA/ QC, Mechanical Supervisors, Grinders, Riggers, Lifting Supervisors.

The Duration of the Project was Two and half years. The total Dia inch that was given to us for our job scope was 312,634 Dia inch for fit up and welding. Our team worked with Zero Accident & Zero Incident for a total of 2.5 Million Man Hours.