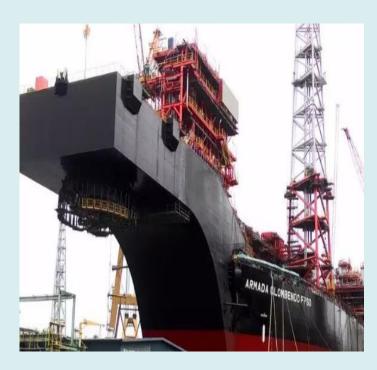

## Building Mega Structure for FPSO & FLNG Conversion

- FPSO Moon Pool Structures
- FPSO Bogie Support Structures
- FPSO Gantry Support Structure
- FLNG Sponson Tank
- FLNG Pipe Rack Superstructure

#### LNG, FSRU, FPSO, FSO - Offshore Vessel Fabrication & Integration / Conversion Scope

- Internal Turret Includes Bogie Structures, Moon pool, Turret Gantry and Swivel Stack
- External Turret such as Rigid Arm Cantilever, Turret Gantry & Swivel Stack
- Top side Pipe Rack and Superstructures
- Spread mooring porches
- · Offshore Helidecks
- Tank Conversions repairs and refurbishment works
- Hose Reel & Offloading Platform
- · Living quarters & accommodation extension works
- Flare Tower & Vent Stack
- Top side Module Stools & Pancakes
- Superstructure Pipe Rack
- Crane Column & Pedestals