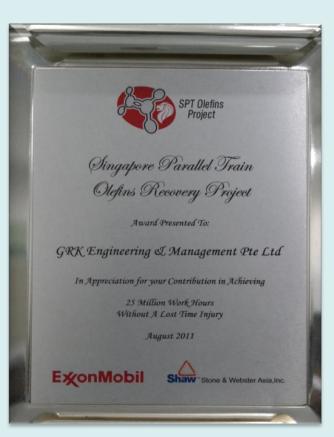

#### G. SINGAPORE PARALLEL TRAIN PROJECT (2010 - 2013)

Worked on Fire Water Line, Fresh Water Line, Cold Water return & supply line, Hot Water return & supply line, Lube Oil system, Cold Liquid System, Warm Hare System & Cold Hare System. We performed Under Ground Piping for Fire Water Main Line & Pipe Racks. Worked on C3 Splitter ½ tower, Amine Wash Tower, Caustic Day Tank, Spent Caustic Filter & Caustic Effluent Filter.

Worked on Carbon Steel / Stainless Steel Pipes. Sizes vary from 2" Dia to 80" Dia.

We had about 250 people who worked on this Project. The craftsmen were Pipe Fitters, Welders 6G TIG & ARC, 4G, 3G, Piping Supervisors, Structural Supervisors, QA/ QC, Mechanical Supervisors, Grinders, Riggers, Lifting Supervisors.

The Duration of the Project was Two and half years. The total Dia inch that was given to us for our job scope was 312,634 Dia inch for fit up and welding. Our team worked with Zero Accident & Zero Incident for a total of 2.5 Million Man Hours.