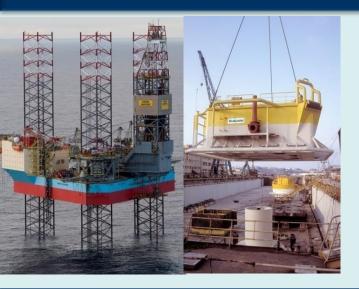

## **Unisteel Engineering Pte Ltd**

(For Reliable & Cost Effective Offshore & Marine Solutions)

#### LNG, FSRU, FPSO, FSO - Offshore Vessel Fabrication & Integration / Conversion Scope

- Internal Turret Includes Bogie Structures, Moon pool, Turret Gantry and Swivel Stack
- External Turret such as Rigid Arm Cantilever, Turret Gantry & Swivel Stack
- Top side Pipe Rack and Superstructures
- Spread mooring porches
- · Offshore Helidecks
- Tank Conversions repairs and refurbishment works
- Hose Reel & Offloading Platform
- · Living quarters & accommodation extension works
- Flare Tower & Vent Stack
- Top side Module Stools & Pancakes
- Superstructure Pipe Rack
- Crane Column & Pedestals