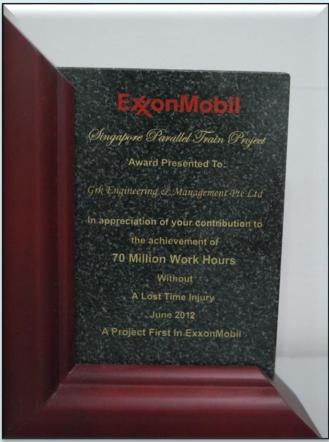

#### G. SINGAPORE PARALLEL TRAIN PROJECT (2010 - 2013)

Worked on Fire Water Line, Fresh Water Line, Cold Water return & supply line, Hot Water return & supply line, Lube Oil system, Cold Liquid System, Warm Hare System & Cold Hare System. We performed Under Ground Piping for Fire Water Main Line & Pipe Racks. Worked on C3 Splitter ½ tower, Amine Wash Tower, Caustic Day Tank, Spent Caustic Filter & Caustic Effluent Filter.

Worked on Carbon Steel / Stainless Steel Pipes. Sizes vary from 2" Dia to 80" Dia.

We had about 250 people who worked on this Project. The craftsmen were Pipe Fitters, Welders 6G TIG & ARC, 4G, 3G, Piping Supervisors, Structural Supervisors, QA/ QC, Mechanical Supervisors, Grinders, Riggers, Lifting Supervisors.

The Duration of the Project was Two and half years. The total Dia inch that was given to us for our job scope was 312,634 Dia inch for fit up and welding. Our team worked with Zero Accident & Zero Incident for a total of 2.5 Million Man Hours.